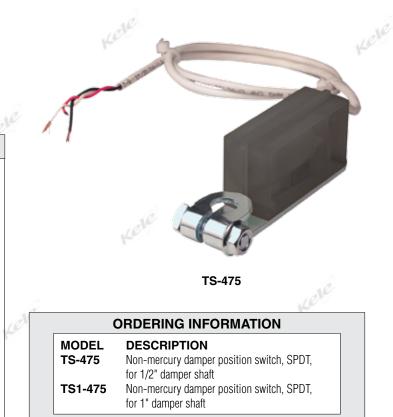

## NON-MERCURY DAMPER POSITION SWITCH

**TS-475 SERIES** 

## DESCRIPTION

The **TS-475 Series** damper position switches use a roller ball and mechanical switch to provide open/closed damper position status. The **TS-475 Series** offers a non-mercury alternative for applications and for projects which do not allow mercury.

| SPECIFICATIONS               |                                                                                                              |
|------------------------------|--------------------------------------------------------------------------------------------------------------|
| Wiring                       | 3' (0.9 m) length, AWG 18,<br>3-conductor plenum-rated cable;<br>black = common, white = N.C., red<br>= N.O. |
| Switch Type                  | Mechanical roller ball, SPDT                                                                                 |
| Contact Rating               | 5A @ 120/250 VAC                                                                                             |
| Switch Angle                 | N.O. makes at 10° above                                                                                      |
|                              | horizontal, breaks at 5° below horizontal                                                                    |
| <b>Operating Temperature</b> | -30° to 130°F (-34° to 54°C)                                                                                 |
| Dimensions                   |                                                                                                              |
| TS-                          | 1.5"H x 1.5"W x 4.4"L                                                                                        |
|                              | (3.8 x 3.8 x 11.1 cm)                                                                                        |
| TS1-                         | 1.8"H x 1.5"W x 5.5"L                                                                                        |
|                              | (4.5 x 3.8 x 14.0 cm)                                                                                        |
| Weight                       |                                                                                                              |
| TS-                          | 0.4 lb (0.2 Kg)                                                                                              |
| TS1-                         | 0.7 lb (0.3 Kg)                                                                                              |
| Mounting                     | h                                                                                                            |
| TS-                          | 1/2" (1.3 cm) damper shaft                                                                                   |
| TS1-                         | 1" (2.5 cm) damper shaft                                                                                     |
| Enclosure Rating             | UL 94V-0 flammability rating                                                                                 |