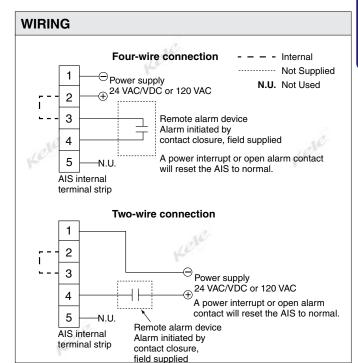

### SEQUENCE OF OPERATION

Upon an alarm contact closure, the LED indicator will light, and the horn will sound. The horn can be silenced through the alarm silence switch, while the visual indication will continue to be lighted until the alarm condition has been corrected. A power interruption or open alarm contact will reset the AIS.