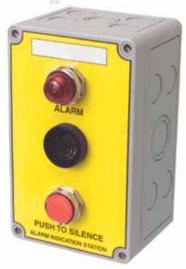

### **DESCRIPTION**

The Kele Model AIS Alarm Indication Station features an indication light, alarm horn and an alarm horn silence switch. Upon an alarm contact closure, the LED indicator will light and the horn will sound. The horn can be silenced through the alarm silence switch, while the visual indication will continue to be lighted until the alarm condition has been corrected.

#### **FEATURES**

- · Long lasting, red LED indication
- Distinct continuous audible tone
- Horn silence switch
- Compact and rugged design
- Available in 24 VDC, 24 VAC, or 120 VAC
- Bright yellow panel face