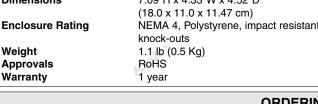

#### **SPECIFICATIONS** Supply Voltage 24 VAC @ 2.4 VA. 24 VDC @ 100 mA max., 120 VAC **Relay Output** AIS-24D 24 VDC, 50 mA min AIS-24A 24 VAC, 90 mA min **AIS-120A** 120 VAC, 70 mA min Alarm Horn 80 db Mounting Four screws through back 7.09"H x 4.33"W x 4.52"D **Dimensions** (18.0 x 11.0 x 11.47 cm) **Enclosure Rating** NEMA 4, Polystyrene, impact resistant, knock-outs