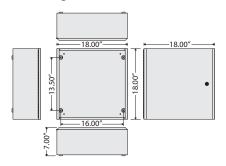

## **MH4400 Series**

Metal Housing, NEMA 1, 18.00" H x 18.00" W x 7.00" D

| MH4400 SERIES ASSEMBLIES |           |                      |           |
|--------------------------|-----------|----------------------|-----------|
| Model #                  | Enclosure | Sub-Panel            | Weight    |
| MH4400                   | MH4400    |                      | 22.5 lbs. |
| MH4403L                  | MH4400    | SP4403L <sup>1</sup> | 24.7 lbs. |
| MH4404L                  | MH4400    | SP4404L <sup>2</sup> | 26.3 lbs. |