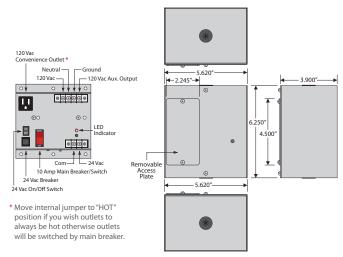

### **SPECIFICATIONS**

Transformer: One 40 VA Split-Bobbin,

Inherently Limited (PSC40AB10) One 100 VA Split-Bobbin, Circuit Breaker (PSC100AB10)

Primary: 120 Vac

Secondary: 24 Vac, w/ LED Indicator

Frequency: 50/60 Hz

24 Vac ON/OFF: On / Off Switch & Breaker

Main Breaker ON/OFF: Switch / Breaker (10 Amp)

(Kills power to entire unit: Outlets, Aux. Output, & Transformer)\* **Total Combined Output 9A Mounting:** Mounting plate included (as shown)

Temperature: 40° C

Approvals: Class 2 (UL Approved UL5085-3), UL916,

UL508 for -IC models, C-UL **Dimensions:** 6.250" x 5.620" x 4.250"

Weight: 4.40 lbs. (PSC40AB10), 5.80 lbs. (PSC100AB10)