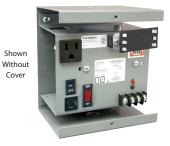

### **SPECIFICATIONS**

Transformer: One 40 VA Split-Bobbin,

Inherently Limited (PSC40AB10) One 100 VA Split-Bobbin, Circuit Breaker (PSC100AB10)

Primary: 120 Vac

Secondary: 24 Vac, w/ LED Indicator

Frequency: 50/60 Hz

24 Vac ON/OFF: On / Off Switch & Breaker

Main Breaker ON/OFF: Switch / Breaker (10 Amp)

(Kills power to entire unit: Outlets, Aux. Output, & Transformer)\* **Total Combined Output 9A Mounting:** Mounting plate included (as shown)