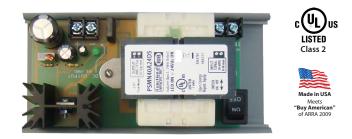

## PSMN40A24DS

2.75" Track Mount Isolated Linear DC Power Supply, 120 Vac to 24 Vdc, 1 Amp

## **SPECIFICATIONS**

Voltage Input: 120 Vac Voltage Output: 24 Vdc Isolated Frequency: 50/60 Hz Overload Protection: Electrical and Thermal, Auto-Reset Operating Temperature: -30 to 140° F Humidity Range: 5 to 95% (noncondensing) Power Status: LED On = Activated Dimensions: 2.500" x 2.750" x 5.000" (without track) 2.800" x 2.750" x 5.000" (in track) Track Moutt: 2.750" MT212-6 Mounting Track Supplied Weight: 1.50 lbs. ON/OFF Switch: 2 Position Approvals: UL916, C-UL Output Current Ratings: 1 A @ 24 Vdc