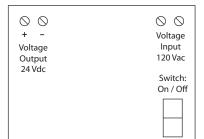

## **SPECIFICATIONS**

Voltage Input: 120 Vac Voltage Output: 24 Vdc Isolated Frequency: 50/60 Hz Overload Protection: Electrical and Thermal, Auto-Reset Operating Temperature: -30 to 140° F Humidity Range: 5 to 95% (noncondensing) Power Status: LED On = Activated Dimensions: 2.500" x 2.750" x 5.000" (without track) 2.800" x 2.750" x 5.000" (in track) Track Moutt: 2.750" MT212-6 Mounting Track Supplied Weight: 1.50 lbs. ON/OFF Switch: 2 Position Approvals: UL916, C-UL Output Current Ratings: 1 A @ 24 Vdc