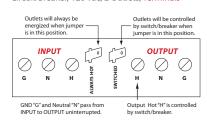

& PSPW2RB10)

Wires: 16", 600V Rated (PSPW2RB4 & PSPW2RB10) Approvals: UL Listed, UL916, C-UL

Housing Rating: UL Accepted for Use in Plenum, NEMA 1

Terminals: Ground "G" and Neutral "N" pass from INPUT

to OUTPUT uninterrupted. OUTPUT (PSPT2RB4 & PSPT2RB10) Hot "H" is controlled by the switch/breaker.

#### Notes:

• Indicator light will illuminate when switch/breaker is ON (RESET position) indicating power has been transferred from INPUT to OUTPUT by the switch/breaker. If it is desired for the indicator light to be illuminated continuously to indicate the presence of input (Line) power, INPUT and OUTPUT may be reversed -- connect input power from line to OUTPUT and connect output load to INPUT (operation of the jumpers above also reverses).