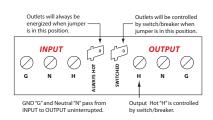

& PSPW2RB10)

Wires: 16", 600V Rated (PSPW2RB4 & PSPW2RB10) Approvals: UL Listed, UL916, C-UL

Housing Rating: UL Accepted for Use in Plenum, NEMA 1

Terminals: Ground "G" and Neutral "N" pass from INPUT

to OUTPUT uninterrupted. OUTPUT (PSPT2RB4 & PSPT2RB10) Hot "H" is controlled by the switch/breaker.

#### Notes:

• Indicator light will illuminate when switch/breaker is ON (RESET position) indicating power has been transferred from INPUT to OUTPUT by the switch/breaker. If it is desired for the indicator light to be illuminated continuously to indicate the presence of input (Line) power, INPUT and OUTPUT may be reversed -- connect input power from line to OUTPUT and connect output load to INPUT (operation of the jumpers above also reverses).