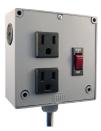

## PSPW2RB4

Enclosed Power Control Center, 4 Amp Switch / Circuit Breaker, 120 Vac, 2 Outlets, Wires

# PSPW2RB10

Enclosed Power Control Center, 10 Amp Switch / Circuit Breaker, 120 Vac, 2 Outlets, Wires

| PSP SERIES |                 |           |       |
|------------|-----------------|-----------|-------|
| Model #    | Circuit Breaker | Terminals | Wires |
| PSPT2RB4   | 4 Amps          | •         |       |
| PSPT2RB10  | 10 Amps         | •         |       |
| PSPW2RB4   | 4 Amps          |           | •     |
| PSPW2RB10  | 10 Amps         |           | •     |