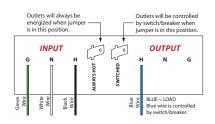

& PSPW2RB10)

Wires: 16", 600V Rated (PSPW2RB4 & PSPW2RB10) Approvals: UL Listed, UL916, C-UL

Housing Rating: UL Accepted for Use in Plenum, NEMA 1

Terminals: Ground "G" and Neutral "N" pass from INPUT

to OUTPUT uninterrupted. OUTPUT (PSPT2RB4 & PSPT2RB10) Hot "H" is controlled by the switch/breaker.

#### Notes:

• Indicator light will illuminate when switch/breaker is ON (RESET position) indicating power has been transferred from INPUT to OUTPUT by the switch/breaker. If it is desired for the indicator light to be illuminated continuously to indicate the presence of input (Line) power, INPUT and OUTPUT may be reversed -- connect input power from line to OUTPUT and connect output load to INPUT (operation of the jumpers above also reverses).