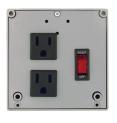

#### PSPT2RB4

Enclosed Power Control Center, 4 Amp Switch / Circuit Breaker, 120 Vac, 2 Outlets, Terminals

## PSPT2RB10

Enclosed Power Control Center, 10 Amp Switch / Circuit Breaker, 120 Vac, 2 Outlets, Terminals