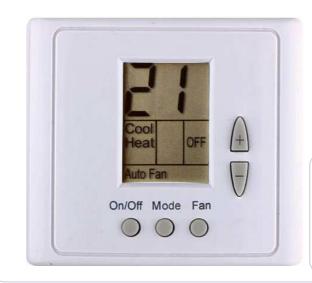

#### General

The TRS24-P-PD-FC-SUPER is a fully featured, advanced thermostat suitable for light commercial, residential or apartment systems to control a wide array of fan coil applications.

This superior thermostat offers various configurations according to customer's requirements, applicable by dip switches. It suggests 2 separate proportional outputs for **Cool & Heat for 4-pipe Fan Coil** systems, or a single proportional output for both Cool & Heat for 2pipe systems. In addition, it has an option for 1, 2 or 3 fan speeds as well as an option for an Auto-change-over and an external sensor. Suitable for Wholesalers to keep a stock on the shelf and supply the proper configuration according to customer's specifications.

#### Features

- Wall mount, 24VAC thermostat
- 1 or 2 proportional outputs for cool & heat (0-10VDC or 2-10VDC) – dip switch selectable
- 1, 2 or 3 fan speeds dip switch selectable
- Auto-change-over mode
- Auto-fan speed
- External sensor optional
- Water temp. sensor (T2) auto-change over sensor
- Energy saving cost efficient, environmental friendly thermostat
- Celsius or Fahrenheit temperature scales – Dip switch selectable
- Set-point limits 10°..30℃
- Daily, digital Timer optimal when you are away or asleep
- Set point limits 10°..30°C (50..86°F)
- Temp. offset <u>+</u>5℃
- IR option