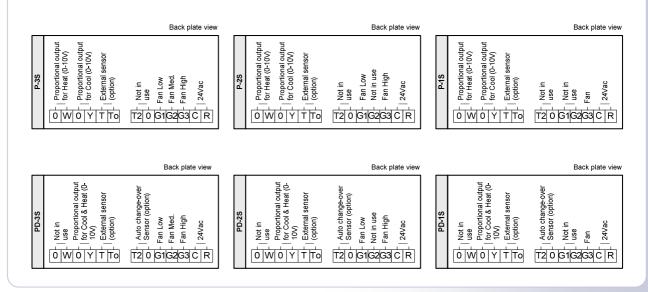

### **Electrical Diagram**

| Accessories |                                                |
|-------------|------------------------------------------------|
| Part Number | Description                                    |
|             |                                                |
| TR-WTS-SC   | Temperature Sensor into decorative box         |
| TR-W2TS-SC  | Average Temperature Sensor into decorative box |
|             |                                                |
| WP4-ETN     | Decorative Back Plate for TRS/TRE              |
|             |                                                |