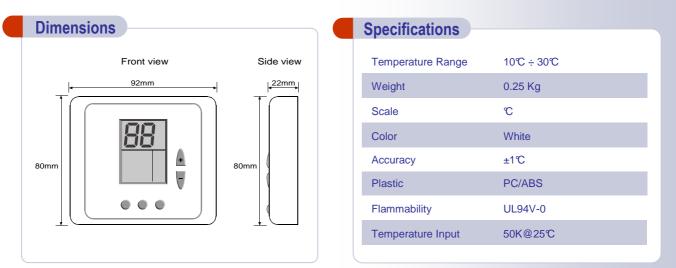

#### Features

- Wall mount, 24VAC thermostat
- 1 or 2 proportional outputs for cool & heat (0-10VDC or 2-10VDC) – dip switch selectable
- 1, 2 or 3 fan speeds dip switch selectable
- Auto-change-over mode
- Auto-fan speed
- External sensor optional
- Water temp. sensor (T2) auto-change over sensor
- Energy saving cost efficient, environmental friendly thermostat
- Celsius or Fahrenheit temperature scales – Dip switch selectable
- Set-point limits 10°..30℃
- Daily, digital Timer optimal when you are away or asleep
- Set point limits 10°..30°C (50..86°F)
- Temp. offset <u>+</u>5℃
- IR option