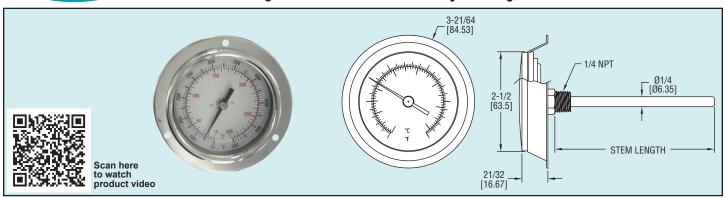

## Front Flange with Back Connection for Easy Mounting

Series BTPM Panel Mount Bimetal Thermometers are designed to easily mount in most instrument panels. The front flange has three  $5/32\,^{\circ}$  diameter holes to quickly attach the thermometer to the panel. The Series BTPM thermometer has a  $3\,^{\circ}$  dial with a scratch resistant glass lens. The Series BTPM Panel Mount thermometers are ideal for HVAC, automotive, and food industry applications, chemical operations, and more.

| Model      | Range*       | Stem Length |
|------------|--------------|-------------|
| BTPM24041  | -40 to 160°F | 4"          |
| BTPM240101 | 0 to 200°F   | 4"          |
| BTPM26041  | -40 to 160°F | 6″          |
| BTPM260101 | 0 to 200°F   | 6″          |
| BTPM29041  | -40 to 160°F | 9″          |
| BTPM290101 | 0 to 200°F   | 9″          |

\*Dual scales available by changing last digit to "D." (Example: BTPM2404D)

SPECIFICATIONS

Wetted Materials: 304 SS.

Housing Material: Series 300 SS.

Lens: Glass.
Accuracy: ±1%.

Temperature Limits: Ambient: -40 to 392°F (-40 to 200°C).

Dial Size: 2-1/2".

Process Connection: 1/4" NPT. Resolution: Less than 2% of scale.

Weight: 9.2 oz (260 g).