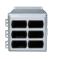

#### Plastic Enclosures

PME-14, For 4 Meter PME-15, For 5 Meters PME-16, For 6 Meters

### **SPECIFICATIONS**

Material: Thermoset polyester. Ratings: NEMA 4X (IP66).

**Dimensions:** 15.8 in x 11.8 in x 7.0 in (400 mm x

300 mm x 178 mm). Weight: 5.50 lb (2.49 kg).