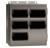

#### Stainless Steel Enclosures

PME-34, For 4 Meter PME-35. For 5 Meters PME-36, For 6 Meters

# **SPECIFICATIONS**

Material: 304 SS.

Ratings: NEMA 4X (IP66).

Dimensions: 13.5 in x 12.9 in x 6.0 in (343 mm x 329 mm x 152 mm).

Weight: 13.90 lb (6.30 kg).