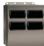

#### Steel Enclosures

PME-44, For 4 Meter PME-45, For 5 Meters

PME-46, For 6 Meters

#### **SPECIFICATIONS** Material: Steel

Ratings: NEMA 4X (IP66). Dimensions: 13.5 in x 12.9 in x 6.0 in (343 mm x

329 mm x 152 mm).

Weight: 13.90 lb (6.30 kg).