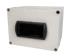

#### Low-Cost Plastic Enclosure

#### **SPECIFICATIONS**

Dimensions: 5.9 in x 7.9 in x 6.3 in (150 mm x

PME-01, For 1 Meter

## Plastic Enclosures

PME-11, For 1 Meter PME-12, For 2 Meters PME-13, For 3 Meters

Material: Thermoplastic polyester. Ratings: NEMA 4X (IP66).

200 mm x 160 mm). Weight: 1.75 lb (0.79 kg).

Dimensions: PME-11: 8.8 in x 6.7 in x 4.3 in (224 mm x 170 mm x 110 mm); PME-12, -13: 11.8 in x 7.9 in x 7.0 in (300 mm x 201 mm x 178 mm). Weight: PME-11: 1.45 lb (0.66 kg); PME-12, -13: