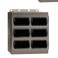

# Plastic Enclosures

PME-24, For 4 Meter PME-25, For 5 Meters PME-26. For 6 Meters

# **SPECIFICATIONS**

Material: Thermoplastic. Ratings: NEMA 4X (IP66). Dimensions: 13.7 in x 12.4 in x 7.1 in (348 mm x

315 mm x 181 mm). Weight: 5.00 lb (2.30 kg)