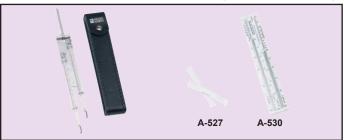

## Replaceable Wick, Psychrometric Slide Chart Included

The Model A-525 Sling Psychrometer can be used to measure relative humidity by measuring the dry bulb and wet bulb temperatures. Wet bulb temperatures are measured by wetting a wick with distilled water on one of the thermometer legs of the psychrometer. On the other leg, the dry bulb temperature is measured. An included slide chart eliminates the need to use of graphs to determine the humidity. Replacement wicks are available as an accessory. Each sling psychrometer includes psychrometric graphs, psychormetric slide chart, and a carrying case.

**Model A-525**, Pocket type sling Psychrometer. Furnished complete with Psychrometric charts. Psychrometric slide chart, and carrying case

## **ACCESSORIES**

**A-527**, Replacement Wick for Psychrometer **A-530**, Psychrometric Slide Chart