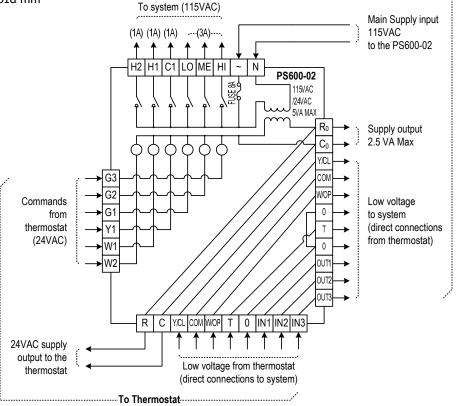

## 115VAC - 24VAC Power Supply

The PS600-02 is the ideal, all-in-one Power Supply for 115VAC HVAC units operated by 24VAC thermostat.

It offers 24VAC supply to the thermostat and converts 6 x 24VAC commands from the thermostat to 6 x 115VAC relay outputs.

## **Features**

- Main Supply 115VAC
- 24VAC supply output to the thermostat
- 24VAC supply output to HVAC components (2.5VA max.)
- 6 x 24VAC inputs from thermostat, converted to 6 x 115VAC, fuse protected, relay outputs, which can be used as follows:
  - 3 outputs for fan (3A each)
  - 3 outputs for HVAC system components (e.g. heaters, compressors, reversing valve, valves) (1A each)
- 8 direct input-output connections from the thermostat to the HVAC system components (e.g. 24VAC / 0-10VDC / contact inputs)
- Inputs & outputs are terminal blocks, screw connector.
- The PS600-02 is supplied in a plastic enclosure box
- Dimensions: 170h x 92w x 61d mm

## **Wiring Diagram**

-----To System------