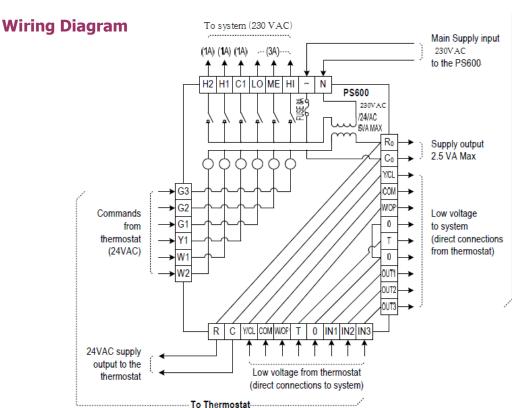

## 230VAC - 24VAC Power Supply

The PS600-02 is the ideal, all-in-one Power Supply for 230VAC HVAC units operated by 24VAC thermostat.

It offers 24VAC supply to the thermostat and converts 6 x 24VAC commands from the thermostat to 6 x 230VAC relay outputs.

## **Features**

- y Main Supply 230VAC
- y 24VAC supply output to the thermostat
- y 24VAC supply output to HVAC components (2.5VA max.)
- y 6 x 24VAC inputs from thermostat, converted to 6 x 115VAC, fuse protected, relay outputs, which can be used as follows:
  - 3 outputs for fan (3A total)
  - 3 outputs for HVAC system components (e.g. heaters, compressors, reversing valve, valves) (1A each)
- y 8 direct input-output connections from the thermostat to the HVAC system components (e.g. 24VAC / 0-10VDC / contact inputs)
- y Inputs & outputs are terminal blocks, screw connector.
- y The PS600 is supplied in a plastic enclosure box
- y Dimensions: 170h x 92w x 61d mm